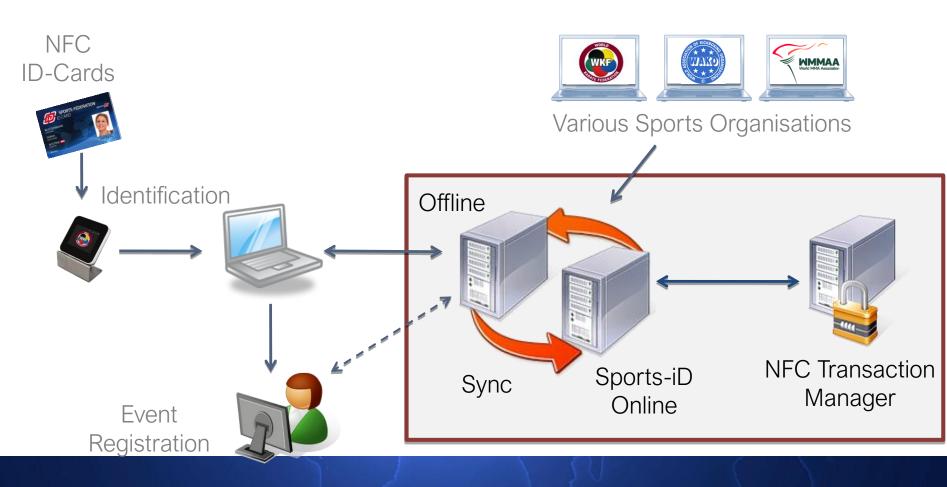

- Protection)

#### Contents

- Our Mission
- The Solution
- Online Membership Management
- Event Registration
- Accreditation and Access Control
- Injury tracking



#### Run an innovative and flexible world wide online membership and ID-Card system for all kinds of sports organizations.



# sports more than just a card!

- Online tournament registration
  - Quick & easy filling out of registration forms
- Identification for event accreditation
  - Effortless identification, registration and payment
- Payment
  - Use your card for secure payments at events
- Online shop
  - Reductions on sports items from the online shop
- Access control
  - ID-Card as an access key to secure event areas





# The Membership System

(Management)

#### Architecture



## Architecture

Membership System



# Membership System 1/2

- Support of membership structure
  - world, national, regional federations as well as clubs
- Custom and flexible data model
  - for different needs of federations
- Custom and flexible user roles and permission system for all access levels
- Custom read, write and visible **rights** on all data fields
- Custom reporting system

# Membership System 2/2

- Manage all members
  - athletes, coaches, referees and officials from club to international level
- Integrated membership order and payment solution
- Membership portal
  - for individuals
  - for officials
  - for organization

# Online Membership Management



# **Membership ID-Cards**

- Secure NFC Membership ID-Cards
  - protected against unauthorized reading and usage
- Interfaces and apps for reading card