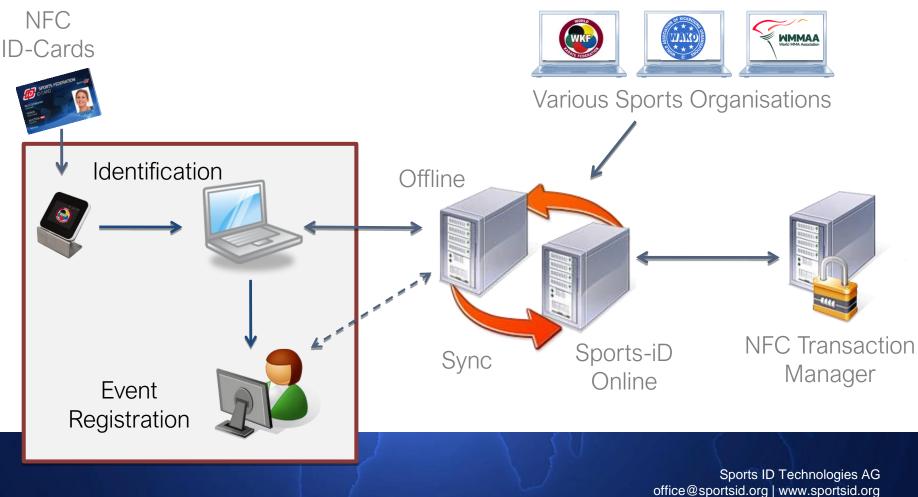

#### Architecture

## Architecture

Membership System

### Architecture

**Events Registration** 

St. Gallerstrasse 49 | 9100 Herisau | Switzerland

#### **Event Benefits**

- Integrated online tournament registration/accreditation
  - Card and System work fluently to reduce overhead
  - Direct identification of participants with ID-Card
  - Replace manual passport validation
- Fast-Lane registration for events reducing waiting time
- Contactless payment and access control
- Self-service Terminal for personal tournament information
  - timings, results,...

# Sports-iD & Sportdata

- The ID system provides interfaces to the Sportdata system
  - easily read and write member data
  - exchange with the Sportdata event management software
- Easy validation and registration of members taking part in events
- Goal
  - ease, speed up and automate the registration process at any event