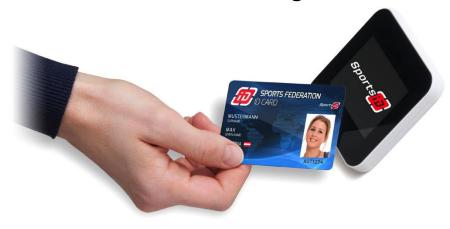

# **Membership ID-Cards**

- Secure NFC Membership ID-Cards
  - protected against unauthorized reading and usage
- Interfaces and apps for reading cards and sending member data to third parties

# ID Card Technology

- Modern and secure high end technology card
- NFC technology
- Secure and encrypted data
- Over-the-air renewal of memberships
- Customized design
  - Front and backside
- Mobile ID (smartphone as ID-Card)

#### Start a card reading session

Sports ID Technologies AG CH-300.3.017.716-4