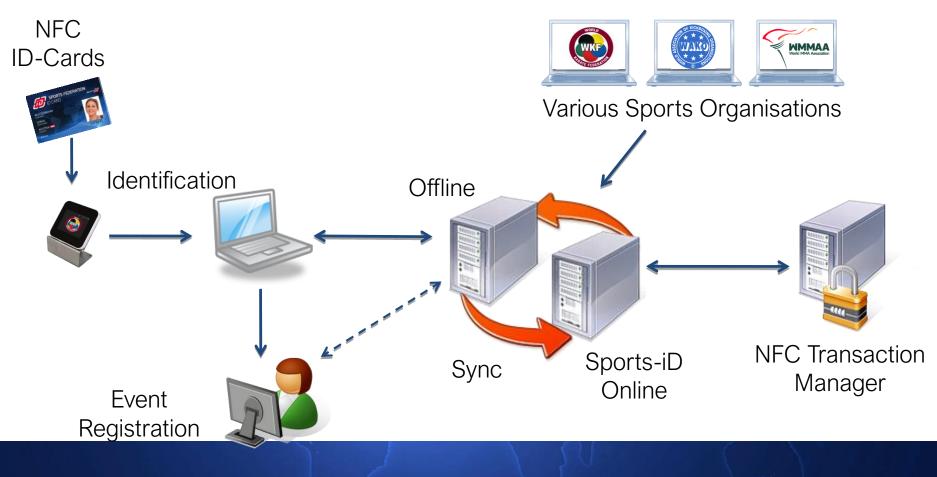

ement – Registration - Identification - Protection)

#### Contents

- Our Mission
- The Solution
- Online Membership Management
- Event Registration
- Accreditation and Access Control
- Injury tracking



#### Run an innovative and flexible world wide online membership and ID-Card system for all kinds of sports organizations.



# sports more than just a card!

- Online tournament registration
  - Quick & easy filling out of registration forms
- Identification for event accreditation
  - Effortless identification, registration and payment
- Payment
  - Use your card for secure payments at events
- Online shop
  - Reductions on sports items from the online shop
- Access control
  - ID-Card as an access key to secure event areas





# The Membership System

(Management)

#### Architecture



## Architecture

Membership System



# Membership System 1/2

- Support of membership structure
  - world, national, regional federations as well as clubs
- Custom and flexible data model
  - for different needs of federations
- Custom and flexible user roles and permission system for all access levels
- Custom read, write and visible **rights** on all data fields
- Custom reporting system

# Membership System 2/2

- Manage all members
  - athletes, coaches, referees and officials from club to international level
- Integrated membership order and payment solution
- Membership portal
  - for individuals
  - for officials
  - for organization

# Online Membership Management



# **Membership ID-Cards**

- Secure NFC Membership ID-Cards
  - protected against unauthorized reading and usage