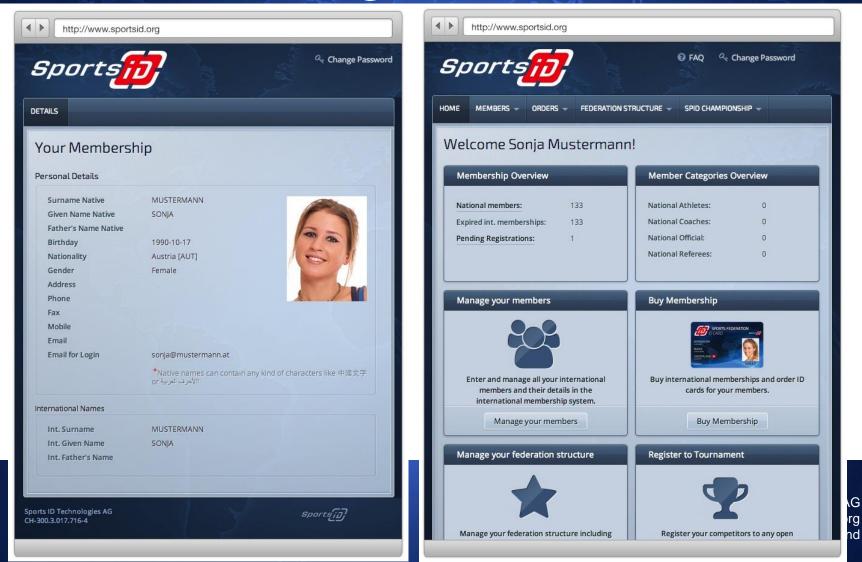

## Order Management

• Order ID-Cards as

Select Members (0)

- an individual for yourself
- a national federation for your members
- Easy online order process

**Review Selection** 

Online Preview of your personal ID-Card

• Overview of membership and ID-Card status

Payment and Shipping

Confirm

• Supports different payment methods