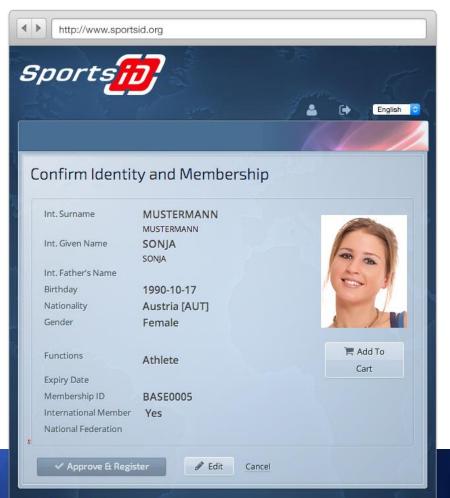

## Order Management

• Order ID-Cards as

Select Members (0)

- an individual for yourself
- a national federation for your members
- Easy online order process

**Review Selection** 

Online Preview of your personal ID-Card

• Overview of membership and ID-Card status

Payment and Shipping

Confirm

• Supports different payment methods

# Sports-iD & Sportdata

- The ID system provides interfaces to the Sportdata system
  - easily read and write member data
  - exchange with the Sportdata event management software
- Easy validation and registration of members taking part in events
- Goal
  - ease, speed up and automate the registration process at any event