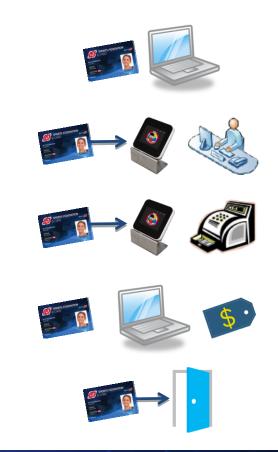

# sports more than just a card!

- Online tournament registration
  - Quick & easy filling out of registration forms
- Identification for event accreditation
  - Effortless identification, registration and payment
- Payment
  - Use your card for secure payments at events
- Online shop
  - Reductions on sports items from the online shop
- Access control
  - ID-Card as an access key to secure event areas

# Advantages for your members

- Online tournament registration
  - Quick & easy filling out of registration forms
- Identification for event accreditation
  - Effortless identification, registration and payment
- Payment
  - Use your card for secure payments at events
- Online shop
  - Reductions on sports items from the online shop
- Access control
  - ID-Card as an access key to secure event areas