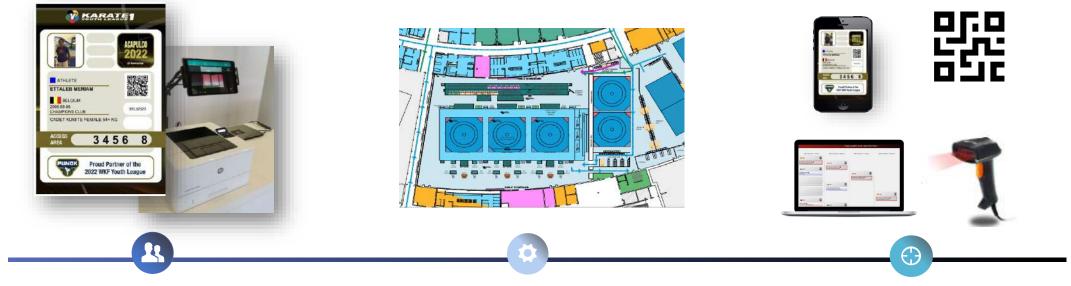

# ACCREDITATION SYSTEM Overview

Accreditations at major events provide essential benefits, enhancing security, streamlining logistics, and ensuring controlled access to restricted areas for authorized individuals. This system contributes to athlete safety, facilitates efficient event management, and regulates media access, ultimately playing a crucial role in the overall success and organization of such significant sporting events.

## **DESIGN & PRINTING**

Conceptualizing personalized accreditation designs to delivering high-quality printed credentials.

### **ASSIGN ACCESS AREAS**

Seamlessly manage, track and verify credentials digitally ensuring effective control over each access area. Know who is coming in and out and when.

## **QR CODE READER**

Read QR code with integrated camera on your smartphone, tablet or laptop permitting cost effective deployment and controls.