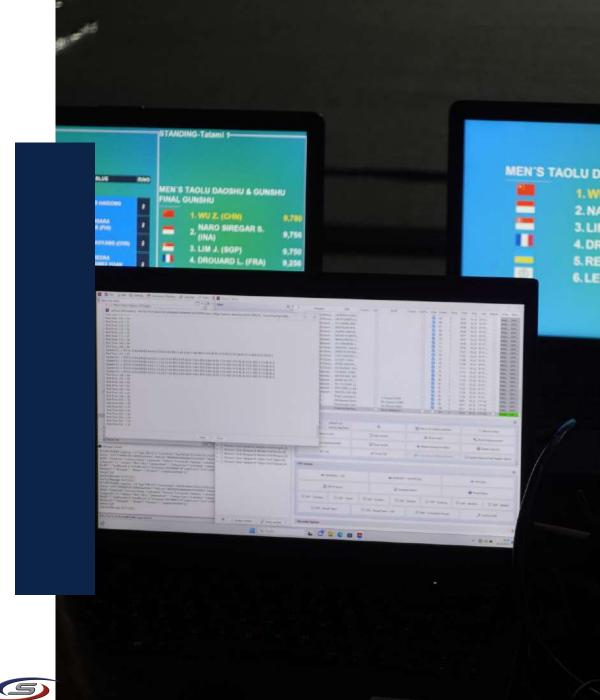

# TIMING & SCORING Overview

Timing and scoring (T&S) in sports are vital for fair competition, record-keeping, and athlete improvement. Real-time data boosts fan engagement and media coverage, while precision aids judging and logistical efficiency. Overall, timing and scoring are integral to the success and enjoyment of sporting events.

# TIMING & SCORING Highlighted Features

#### **SCORING APP & DEVICES**

The competition information is inputted from devices at each field of play and sent to the scoreboard and centralized in the OVR.