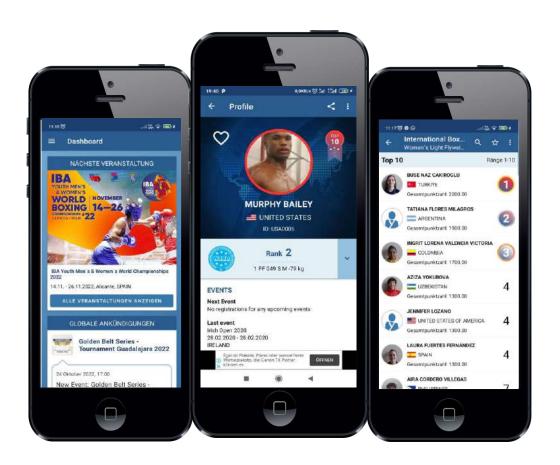

# SPORTSID App

- Event information
- Live data of matches & timetable
- Rankings
- Follow Athletes
- Notification & Announcements
- Reminders
- Entries
- Draws
- Maps
- Live Stream