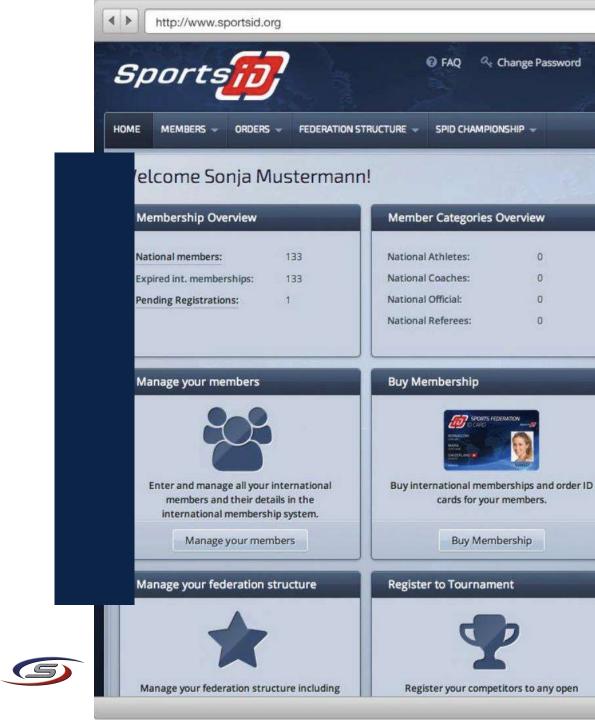

# SPORTSID (Membership System) Overview

The user-friendly and cloud-based online solution integrates multi-layered membership management, ordering ID cards, secure standards for payment, as well as fast and easy event registration. Sports-ID uses highly secure smartcard technology to ensure the identification and authentication of athletes and officials using mobile and web channels