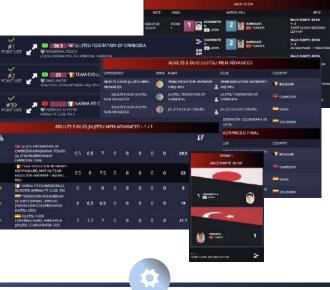

# ONSITE VENUE RESULTS Overview

Implementing an Onsite Result System (OVR) at a sports event enhances the overall experience for participants and spectators. Real-time access to detailed outcomes creates an immersive atmosphere, ensuring accurate data and seamless event management. Immediate results facilitate timely awards and sponsor visibility, showcasing the event's commitment to innovation.

# ONSITE VENUE RESULTS Flow of Information

#### **ONSITE VENUE RESULT**

The OVR receives registration and competition data and converts it into different outputs like the draws, schedules, statistics, accreditations, web-results, TV graphics etc.