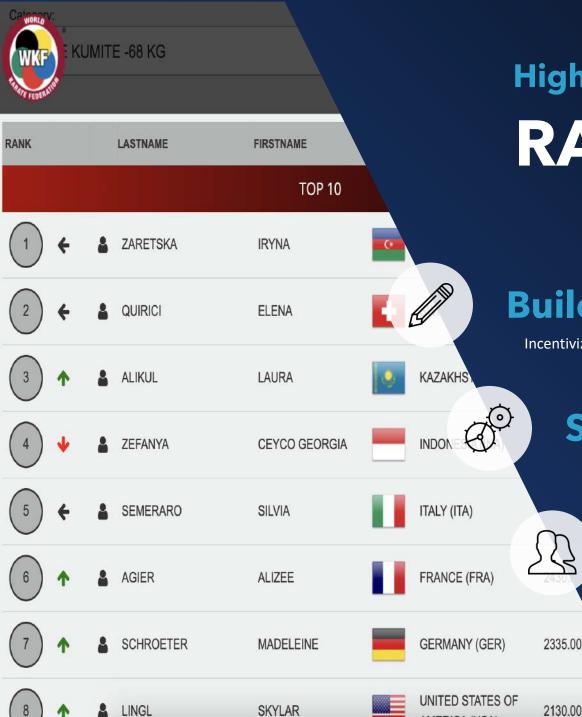

# Highlighted Service: RANKING SYSTEM

# **Build a Competitive Landscape**

Incentivize and give public recognition to your athletes and community

-205

# **Qualification System**

Use the ranking to determine qualification quota for championships or international teams.

### RANKING

A regularly updated ranking system enhances the credibility of your content, attracting users seeking the latest and most accurate information