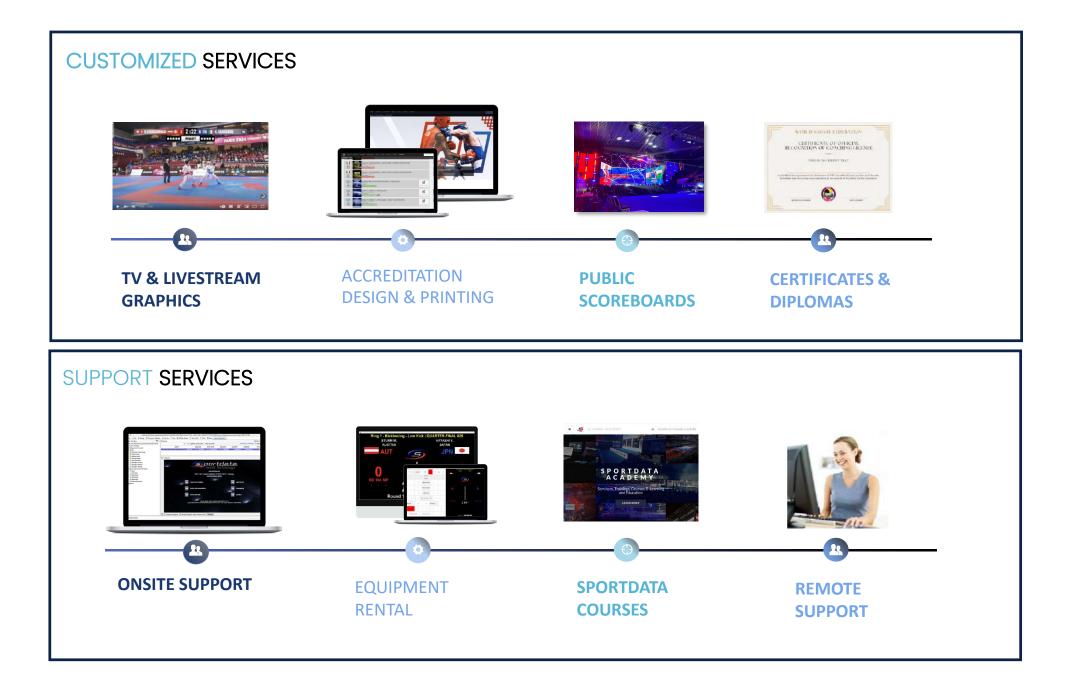

# ACCREDITATION SYSTEM Overview

Accreditations at major events provide essential benefits, enhancing security, streamlining logistics, and ensuring controlled access to restricted areas for authorized individuals. This system contributes to athlete safety, facilitates efficient event management, and regulates media access, ultimately playing a crucial role in the overall success and organization of such significant sporting events.

# ACCREDITATION SYSTEM Highlighted Features

## **DESIGN & PRINTING**

Conceptualizing personalized accreditation designs to delivering high-quality printed credentials.

# Onsite Support

| Support Request Form         Link                       |                                                                                                   |                                                           |                                        |
|---------------------------------------------------------|---------------------------------------------------------------------------------------------------|-----------------------------------------------------------|----------------------------------------|
| +4 - 3 Month                                            | 2-1 Month                                                                                         | 1 – 0.5 Month                                             | 14 – 0 days                            |
| - Request Form<br>- Meeting<br>– Proposal<br>–Agreement | <ul> <li>Planning &amp; Design</li> <li>Staffing</li> <li>Equipment</li> <li>Logistics</li> </ul> | - Printing<br>- Equipment<br>- Shipping<br>- Coordination | - Review Plan<br>- Set up<br>- Execute |

## **SPORTDATA** COURSES