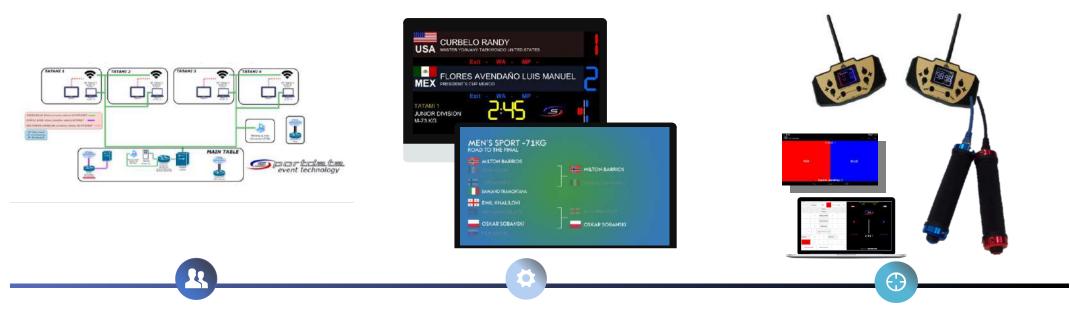

# ONSITE VENUE RESULTS Overview

Implementing an Onsite Result System (OVR) at a sports event enhances the overall experience for participants and spectators. Real-time access to detailed outcomes creates an immersive atmosphere, ensuring accurate data and seamless event management. Immediate results facilitate timely awards and sponsor visibility, showcasing the event's commitment to innovation.

# ONSITE VENUE RESULTS Flow of Information

#### **ONSITE VENUE RESULT**

The OVR receives registration and competition data and converts it into different outputs like the draws, schedules, statistics, accreditations, web-results, TV graphics etc.

#### **TIMING & SCORING**

From devices at each field of play the competition information is inputted and sent to the scoreboard and centralized in the OVR