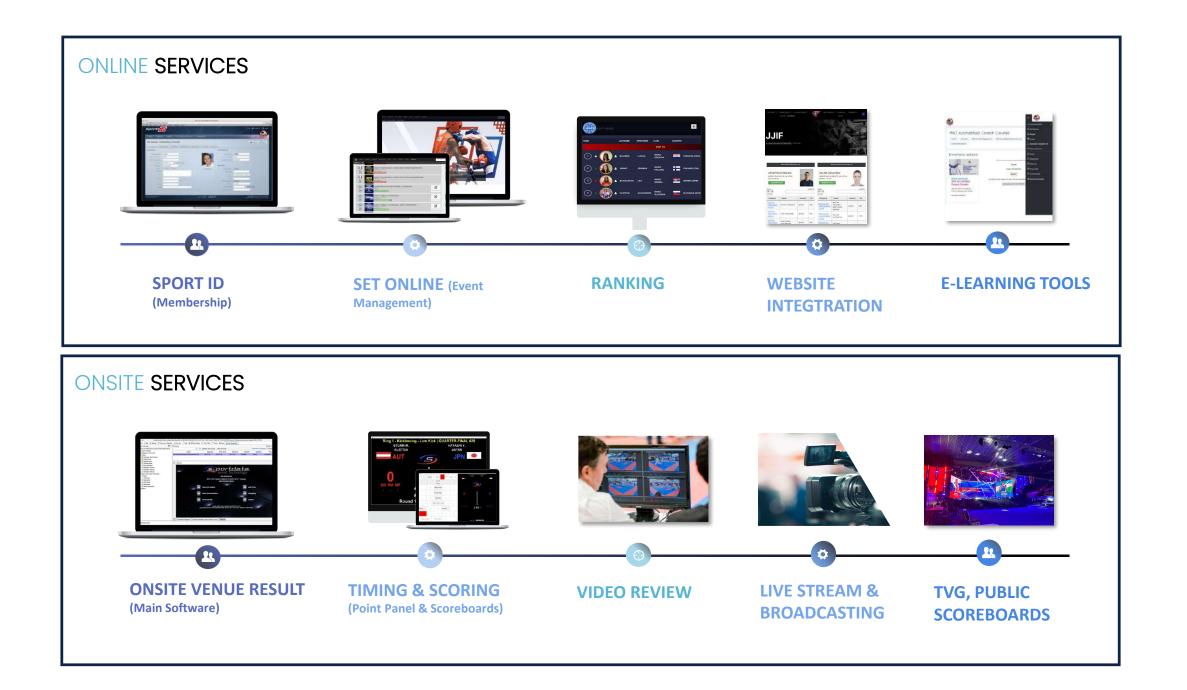

# SPORTSID (Membership System) Overview

The user-friendly and cloud-based online solution integrates multi-layered membership management, ordering ID cards, secure standards for payment, as well as fast and easy event registration. Sports-ID uses highly secure smartcard technology to ensure the identification and authentication of athletes and officials using mobile and web channels

# SET ONLINE (Entry System & Web-results) Overview

The registration process in sports is pivotal for ensuring fair participation, managing athlete information, and streamlining event logistics. An efficient registration system enhances the overall experience for athletes and organizers, minimizing delays and simplifying the entry into competitions. In summary, a wellexecuted registration process is fundamental to the success and smooth operation of sporting events.

# SET ONLINE Highlighted Features

The **SET ONLINE** serves as a central hub for enthusiasts, offering detailed event schedules, team information, and results. It enhances professionalism, providing a credible space for sponsors. With real-time updates and engaging content, it becomes a powerful marketing tool through social media and email campaigns, offering a seamless blend of information, promotion, and engagement. <u>Click</u> to see more features

# Highlighted Service: RANKING SYSTEM

# **WEBSITE INTEGRATION API** - iFrame

Integrating the schedule, competition results, and ranking information from sport competitions through an API onto your website offers a multitude of advantages. Firstly, it enhances user engagement and encourages them to stay longer on your site..