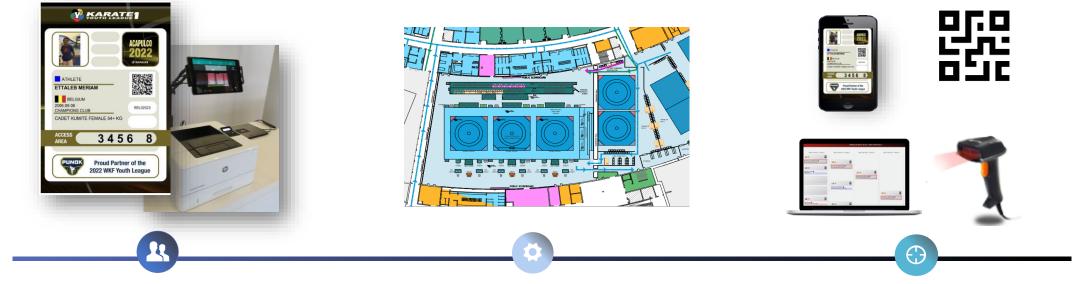

#### DESIGN & PRINTING & ON-SITE HANDLING

Conceptualizing personalized accreditation designs to delivering high-quality printed credentials.

#### ASSIGN ACCESS AREAS

Seamlessly manage, track and verify credentials digitally ensuring effective control over each access area. Know who is coming in and out and when.

#### **ACCESS CONTROL**

Read QR codes with integrated camera on your smartphone, tablet or laptop permitting cost effective deployment and controls.