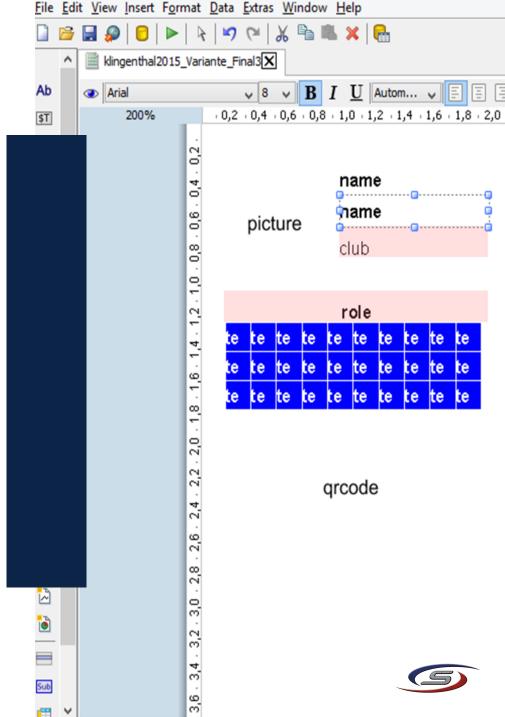

#### **Customized Templates**

Our design and integration team realizes individual solutions, in close cooperation with the customer.