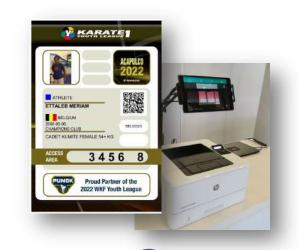

## **ACCREDITATION SYSTEM**

## Overview

Accreditations at major events provide essential benefits, enhancing security, streamlining logistics, and ensuring controlled access to restricted areas for authorized individuals. This system contributes to athlete safety, facilitates efficient event management, and regulates media access, ultimately playing a crucial role in the overall success and organization of such significant sporting events.

## Highlighted Features

Conceptualizing personalized accreditation designs to delivering high-quality printed credentials.

#### **ASSIGN ACCESS AREAS**

Seamlessly manage, track and verify credentials digitally ensuring effective control over each access area. Know who is coming in and out and when.

#### **QR CODE READER**

Read QR code with integrated camera on your smartphone, tablet or laptop permitting cost effective deployment and controls.