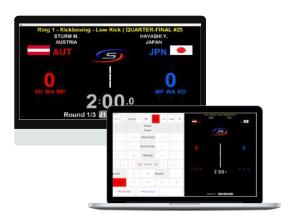

#### **ONSITE VENUE RESULT**

The OVR receives registration and competition data and converts it into different outputs like the draws, schedules, statistics, accreditations, web-results, TV graphics etc.

#### **TIMING & SCORING**

From devices at each field of play the competition information is inputted and sent to the scoreboard and centralized in the OVR

#### **SCORING APP & DEVICES**

The competition information is inputted from devices at each field of play and sent to the scoreboard and centralized in the OVR.