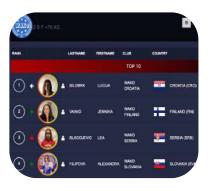

#### **RANKING SYSTEM**

A regularly updated ranking system enhances the credibility of your content, attracting users seeking the latest and most accurate information