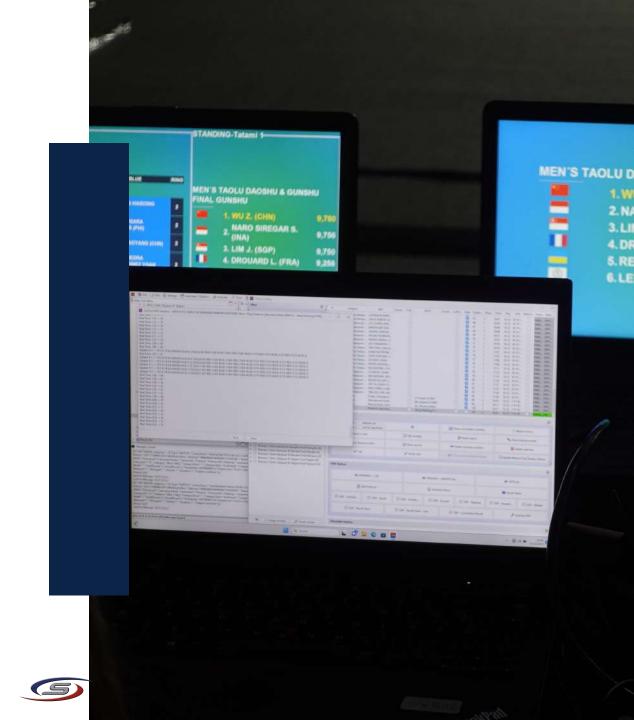

## Overview

Implementing an Onsite Result System (OVR) at a sports event enhances the overall experience for participants and spectators. Real-time access to detailed outcomes creates an immersive atmosphere, ensuring accurate data and seamless event management. Immediate results facilitate timely awards and sponsor visibility, showcasing the event's commitment to innovation.

## Flow of Information

#### **ONSITE VENUE RESULT**

The OVR receives registration and competition data and converts it into different outputs like the draws, schedules, statistics, accreditations, web-results, TV graphics etc.

#### **TIMING & SCORING**

From devices at each field of play the competition information is inputted and sent to the scoreboard and centralized in the OVR