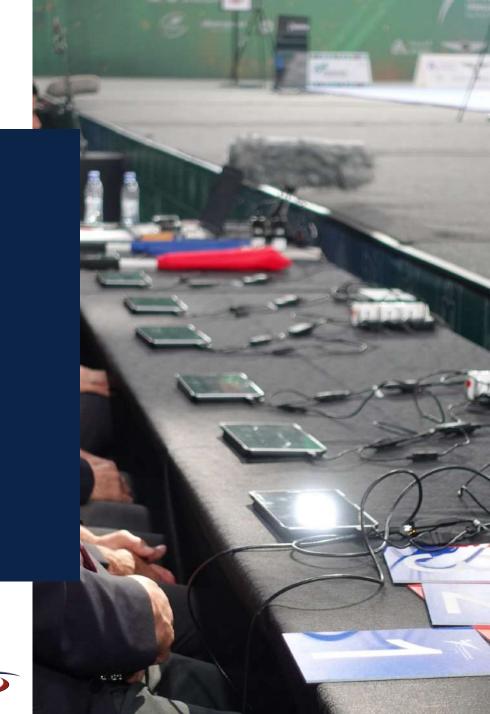

## Overview

Implementing an Onsite Result System (OVR) at a sports event enhances the overall experience for participants and spectators. Real-time access to detailed outcomes creates an immersive atmosphere, ensuring accurate data and seamless event management. Immediate results facilitate timely awards and sponsor visibility, showcasing the event's commitment to innovation.

## Flow of Information

#### **ONSITE VENUE RESULT**

The OVR receives registration and competition data and converts it into different outputs like the draws, schedules, statistics, accreditations, web-results, TV graphics etc.

#### **TIMING & SCORING**

From devices at each field of play the competition information is inputted and sent to the scoreboard and centralized in the OVR