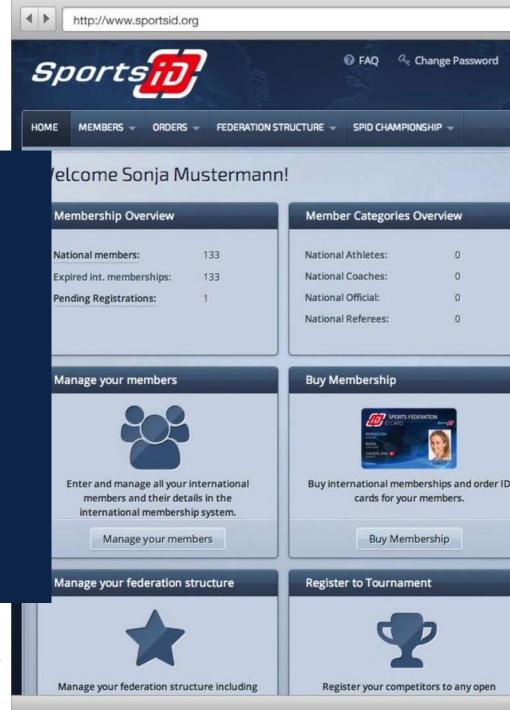

# SPORTSID (Membership System)

## Overview

The user-friendly and cloud-based online solution integrates multi-layered membership management, ordering ID cards, secure standards for payment, as well as fast and easy event registration. Sports-ID uses highly secure smartcard technology to ensure the identification and authentication of athletes and officials using mobile and web channels