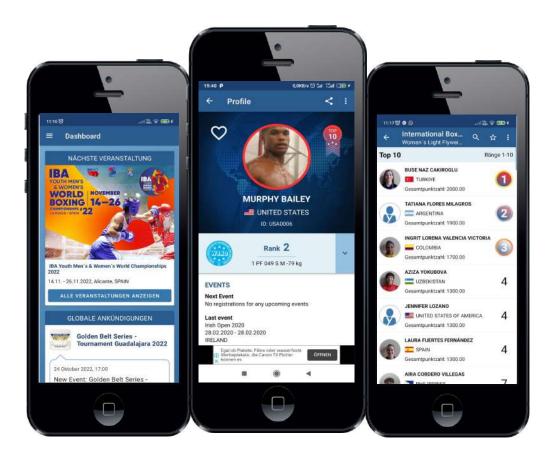

## **SPORTID**

## App

- Event information
- Live data of matches & timetable
- Rankings
- Follow Athletes
- Notification & Announcements
- Reminders
- Entries
- Draws
- Maps
- Live Stream