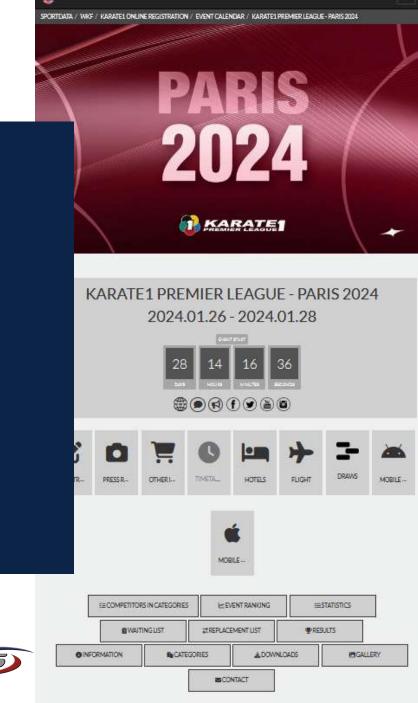

## **SET ONLINE** (entry system & web-results)

#### Overview

The registration process in sports is pivotal for ensuring fair participation, managing athlete information, and streamlining event logistics. An efficient registration system enhances the overall experience for athletes and organizers, minimizing delays and simplifying the entry into competitions. In summary, a well-executed registration process is fundamental to the success and smooth operation of sporting events.

# SET ONLINE Highlighted Features

The SET ONLINE serves as a central hub for enthusiasts, offering detailed event schedules, team information, and results. It enhances professionalism, providing a credible space for sponsors. With real-time updates and engaging content, it becomes a powerful marketing tool through social media and email campaigns, offering a seamless blend of information, promotion, and engagement. Click to see more features