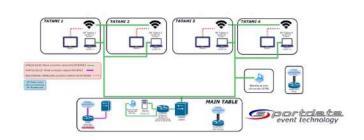

#### **NETWORK DESIGN & SETUP**

We provide reliable connectivity that supports real-time data transmission, facilitating instant updates, live streaming, and accurate score reporting.

#### **SCOREBOARDS**

Customize sport specific and public scoreboards to the branding and requirements of each sport to improve engagement of fans.

#### **SCORING APP & DEVICES**

The competition information is inputted from devices at each field of play and sent to the scoreboard and centralized in the OVR.