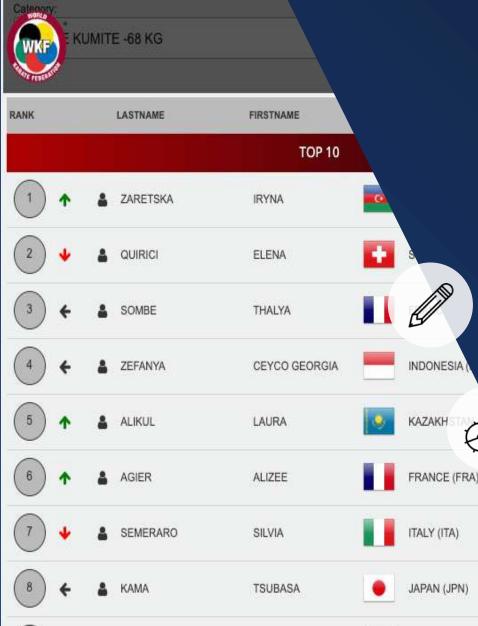

#### **RANKING SYSTEM**

A regularly updated ranking system enhances the credibility of your content, attracting users seeking the latest and most accurate information