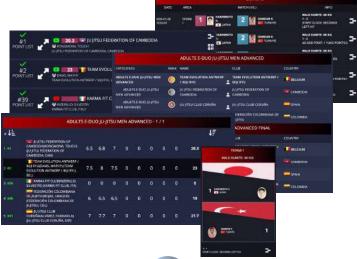

## **SET ONLINE** (entry system & web-results)

#### Overview

The registration process in sports is pivotal for ensuring fair participation, managing athlete information, and streamlining event logistics. An efficient registration system enhances the overall experience for athletes and organizers, minimizing delays and simplifying the entry into competitions. In summary, a well-executed registration process is fundamental to the success and smooth operation of sporting events.

# SET ONLINE Highlighted Features

The SET ONLINE serves as a central hub for enthusiasts, offering detailed event schedules, team information, and results. It enhances professionalism, providing a credible space for sponsors. With real-time updates and engaging content, it becomes a powerful marketing tool through social media and email campaigns, offering a seamless blend of information, promotion, and engagement. Click to see more features

#### **Live Results**

Keep everyone up to date with the results of the day

#### Live Schedule

Refer everyone to the live schedule to monitor the progress

KARATE1 SERIES A - LARNACA 2023 - 2023-10-01

#### **Extended Event Information**

Provide extended event information to reach a wider range of potential interested audience

#### Customize

Let everyone know this is your event with your branding